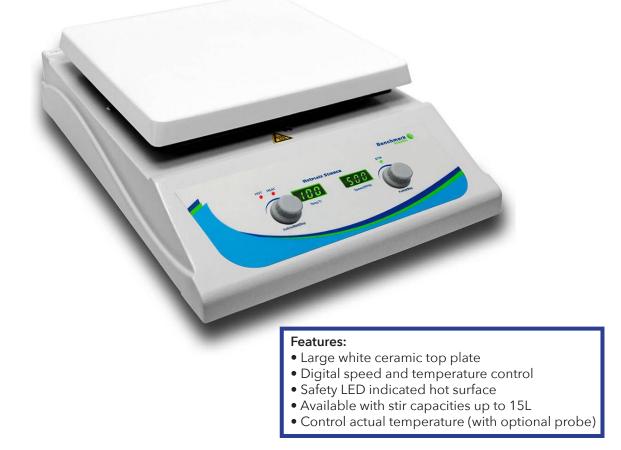

## **Digital Hotplate Stirrers**

Our hotplates, stirrers and hotplate-stirrers feature an exceptionally durable, chemical resistant, white ceramic work surface. The space-efficient design makes them ideal for use on crowded bench tops, biological safety cabinets and in bio-hoods. Advanced microprocessor controls allow quick, precise adjustment of speed and temperature. The display provides constant visualization of the speed and temperature while a safety LED indicated when the top plate is above 50°C. In addition, an optional price is available for applications that require precise temperature control. When connected, the probe provides direct feedback to the microprocessor, which continuously adjusts and maintains the selected temperature in the sample within +/- 1°C.

With large, square top plates, the hotplates/stirrers are ideal for a wide range of applications and sample sizes. All models are compatible with popular sizes of borosilicate glass beakers, flasks, bottles and other vessels. An optional clamp assembly (ES59973) is available for mounting thermometers, temperature probes, etc.

## **Technical Data:**

| Hotplate Stirrer (ES59323-10 | ))                                               |            |                                                  |
|------------------------------|--------------------------------------------------|------------|--------------------------------------------------|
| Temp. range:                 | Ambient +5 to 400°C                              | Cat. No.   | Description                                      |
| Speed Range:                 | 150 to 1500 rpm                                  | ES59323-10 | Digital Hotplate And Stirrer, 10 x 10"           |
| Platform:                    | 10 x 10 in. (25.4 x 25.4 cm)                     | ES59973    | Support stand and clamp for temperature probe    |
| Control:                     | Digital                                          | ES59325GP  | Temperature probe for hotplate/magnetic stirrers |
| Dimensions (WxDxH):          | 11.6 x 16.7 x 4.5 in.<br>(29.5 x 42.4 x 11.4 cm) |            |                                                  |
| Electrical:                  | 115V or 230V, 50-60 Hz, 750W                     |            |                                                  |